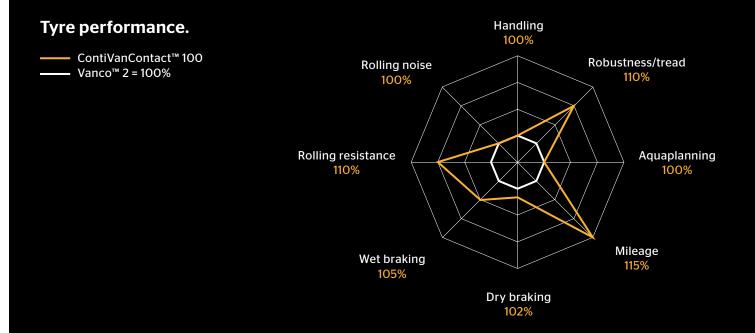

#### High level of efficiency thanks to higher mileage.

The partly silica compound used is particularly long-lasting. The flat contour of the tyre ensures a larger contact area with the ground, producing a higher wear volume. This results in greater efficiency due to the higher mileage capability of the tyre.

#### Improved durability on all roads and thus longer service life.

A durable tread pattern design and stone ejectors in the bottom of the groove prevent stones from becoming stuck in the grooves. The tyre is thus better protected against chipping and other damage. The robust 3D scuff rib on the sidewall protects against curb abrasion and increases the durability of the tyre.

#### High safety reserves for heavy loads.

The tyre is characterised by a robust carcass construction and reinforced sidewalls. It thus offers a particularly high load-carrying capability with a high level of driving stability.