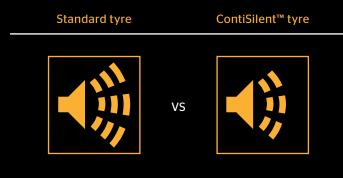

ContiSilent<sup>™</sup> helps reduce interior vehicle noise up to 9 dB(A), depending on the type of vehicle, its speed and the road surface. At the moment it is only available for summer tyres and is compatible with all commonly available rims. Driving performance is not affected and there is no negative influence on mileage and load/speed capability. Fitting on four positions is recommended.

#### Interior noise

Even while driving at high speeds, the ContiSilent<sup>™</sup> tyre reduces road noises inside the vehicle by up to 9 dB(A). The level of reduction of interior noise depends on the type of vehicle, its speed and the road surface.