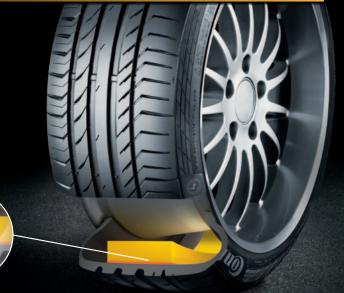

#### Technical highlights.

ContiSilent<sup>™</sup> is a tyre noise-reducing technology developed by Continental. It is designed to reduce interior noise on all road surfaces. ContiSilent<sup>™</sup> tyres are equipped with an inner tyre absorber, a polyurethane foam, attached to the inner surface of the tread area with an adhesive. Regardless of the temperature, the structure of the foam stays intact.

#### ContiSilent<sup>™</sup> tyre

A ContiSilent<sup>™</sup> tyre contains a polyether-based polyurethane foam. It is firmly attached to an adhesive layer on the inner surface of the tyre tread area.