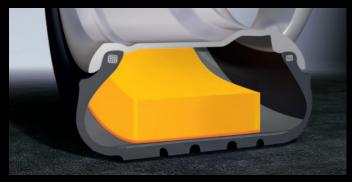

#### Technical highlights.

ContiSilent<sup>™</sup> is a tyre noise-reducing technology developed by Continental. It is designed to reduce interior noise on all road surfaces. ContiSilent<sup>™</sup> tyres are equipped with an inner tyre absorber, a polyurethane foam, attached to the inner surface of the tread area with an adhesive. Regardless of the temperature, the structure of the foam stays intact.

#### ContiSilent<sup>™</sup> tyre

A ContiSilent<sup>™</sup> tyre contains a polyether-based polyurethane foam. It is firmly attached to an adhesive layer on the inner surface of the tyre tread area.